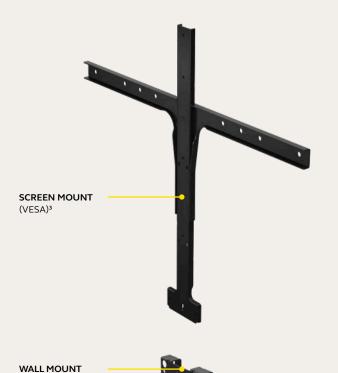

# Easy installation

Whichever way you look at it, **PanaCast 50** couldn't be easier to install, with three different options to suit every room setup. Choose from Wall Mount, Table Stand and Screen Mount (VESA)<sup>3</sup>, with clear, easy to follow instructions.