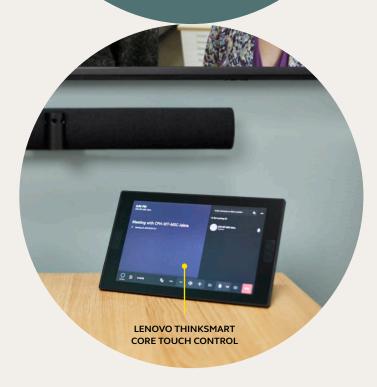

As a stand alone Bring Your Own Device (BYOD) peripheral

As a Room System with **Lenovo ThinkSmart Core** 

Built to work the way you do.

|             | FEATURES                                                                                                                                                         | BENEFITS                                                                                               |
|-------------|------------------------------------------------------------------------------------------------------------------------------------------------------------------|--------------------------------------------------------------------------------------------------------|
| Video       | 180° field of view                                                                                                                                               | Wall-to-wall natural view without distortion                                                           |
|             | Panoramic-4K quality                                                                                                                                             | Everyone looks sharp and in focus                                                                      |
|             | Virtual Director                                                                                                                                                 | Detecting active speakers and framing accordingly for dynamic and engaging meetings                    |
|             | Dynamic Composition                                                                                                                                              | Close up view of up to 4 participants                                                                  |
| Audio       | Microphones                                                                                                                                                      | 8 beamforming microphones for crystal clear conversations                                              |
|             | Speakers                                                                                                                                                         | 4 speakers in vibration-free, stereo setup for high-definition audio                                   |
| Ease of use | Whiteboard sharing                                                                                                                                               | Captures anything you write on a whiteboard in real-time, enhancing readability                        |
|             | Room Usage Insights                                                                                                                                              | Visual dashboard data enables you to analyze meeting history and reconfigure office spaces accordingly |
|             | Plug-and-play connectivity                                                                                                                                       | Instant collaboration                                                                                  |
| Compatabity | Certified for use with Microsoft Teams Rooms, Zoom,<br>Zoom Rooms and optimized for all leading UC plat-<br>forms. For compatibility information go to jabra.com | Certified for Certified Microsoft Teams Certified                                                      |