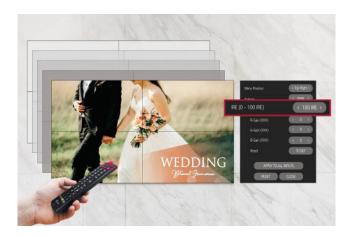

## User-Friendly Menu Structure

The menu structure has been optimized for commercial use. It simplifies approach flows and groups similar functions together, adopting a more intuitive GUI for ease of use. This way, users can avoid having to do trial-and-error when exploring desired functions and managing displays.

## Intuitive GUI

The GUI (Graphic User Interface) is carefully designed with a four-way navigation remote control that lets users easily switch to other settings. Also, it adopts a large font for better visibility, which is necessary when users want to control displays from relatively far distances.