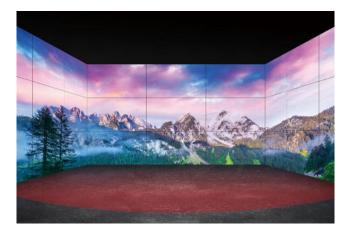

#### Seamless Large Screens with Ultra-Narrow Bezel

The ultra-narrow bezel creates a visually stunning digital wall to effectively deliver dynamic content and immerse the viewers. The large screen it generates is enough to captivate the attention of passersby.

## Image Gap Reduction

The VL5G series includes an image improvement algorithm that can reduce image gaps among tiled displays when playing back videos. Objects located on the bezel boundaries are adjusted for a seamless viewing experience.