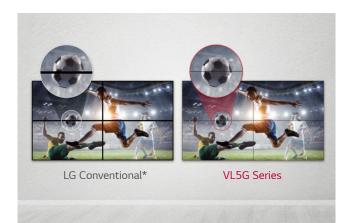

## Image Gap Reduction

The VL5G series includes an image improvement algorithm that can reduce image gaps among tiled displays when playing back videos. Objects located on the bezel boundaries are adjusted for a seamless viewing experience.

\* The "LG Conventional" refers to displays which do not include an image improvement algorithm.