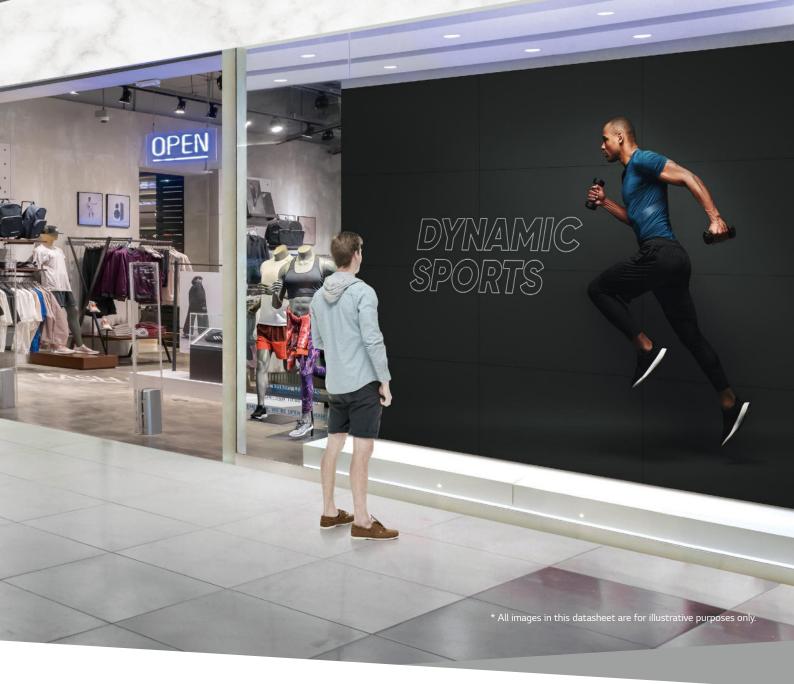

## ACHIEVING INCREDIBLE IMMERSION

#### Seamless Large Screens with Ultra-Narrow Bezel

The ultra-narrow bezel creates a visually stunning digital wall to effectively deliver dynamic content and immerse the viewers. The large screen it generates is enough to captivate the attention of passersby.