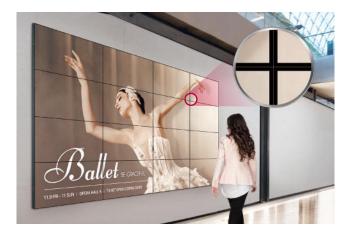

## Image Gap Reduction

The VL5G series includes an image improvement algorithm that can reduce image gaps among tiled displays when playing back videos. Objects located on the bezel boundaries are adjusted for a seamless viewing experience.

\* The "LG Conventional" refers to displays which do not include an image improvement algorithm.