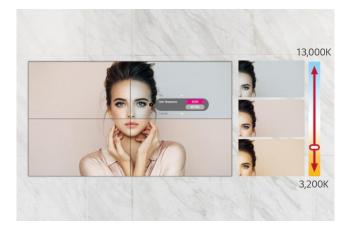

## Easy Color Adjustment

Depending on the content, the color temperature of the display can be easily adjusted in increments of 100K using a remote control.

## White Balance Adjustment

In conventional video walls, white balance was adjustable only in "full-white" mode, but the VL5G series allows you to modify each value of grey scale to achieve more detailed and precise white balance adjustment.