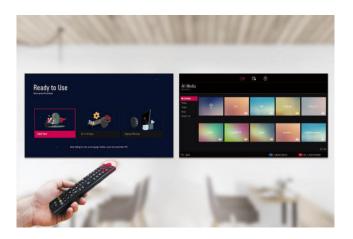

## User-Friendly Menu Structure

The menu structure has been optimized for commercial use. It simplifies approach flows and groups similar functions together, adopting a more intuitive GUI for ease of use. This way, users can avoid having to do trial-and-error when exploring desired functions and managing displays.

## Intuitive GUI

The GUI (Graphic User Interface) is carefully designed with a four-way navigation remote control that lets users easily switch to other settings. Also, it adopts a large font for better visibility, which is necessary when users want to control displays from relatively far distances.