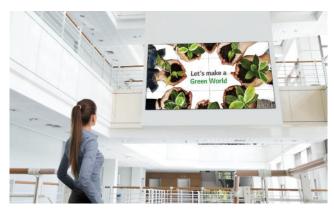

#### **Higher Viewing Angle**

Large screens are usually positioned higher than human-eye level, making uniform picture quality essential for video walls. The viewing angle of the VL5G series is high enough to display vivid colors throughout the screen with no distortion.

## Wide Viewing Angle

It is well known that LG IPS panel technology enables better control of liquid crystals, which in turn allows the screen to be viewed from virtually any angle. Because of this, the VL5G series captures the attention of and captivates more viewers with lifelike colors, regardless of their viewing position.