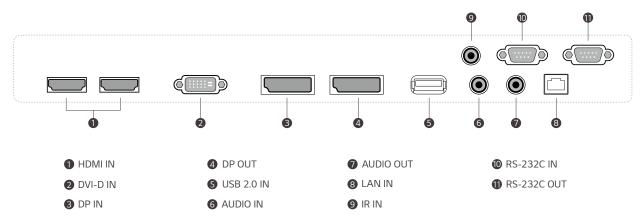

DIMENSION (unit: mm)

CONNECTIVITY

\* Dimensions & Jack Panels may differ from the above image, so please contact LG sales team to verify before ordering.

www.lg.com/global/business/information-display
www.youtube.com/c/LGECommercialDisplay
www.facebook.com/LGInformationDisplay
www.Linkedin.com/company/Iginformationdisplay
twitter.com/LG\_ID\_HQ