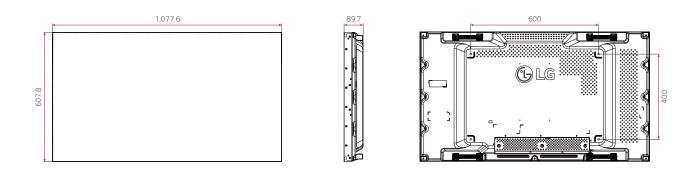

DIMENSION (unit: mm)

CONNECTIVITY

\* Dimensions & Jack Panels may differ from the above image, so please contact LG sales team to verify before ordering.

www.lg.com/global/business/information-display
www.youtube.com/c/LGECommercialDisplay
www.facebook.com/LGInformationDisplay
www.Linkedin.com/company/Iginformationdisplay
twitter.com/LG\_ID\_HQ