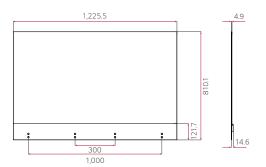

ies are not supplied by LG.

## PRODUCT INFORMATION

#### \* 55 inch



#### 55EW5G-A

| Panel     | Screen Size                    | 55"                                            |
|-----------|--------------------------------|------------------------------------------------|
|           | Panel Technology               | OLED                                           |
|           | Native Resolution              | 1,920 x 1,080 (FHD)                            |
|           | Brightness                     | 150/400 nit<br>(APL 100% / 25%, Without Glass) |
|           | Transparency                   | 38% (SET)                                      |
| Accessory | 3 M MCX / Harness Cables, etc. |                                                |

## **DIMENSION**

(unit: mm)

#### 55"



#### SIGNAGE BOX



# CONNECTIVITY SIGNAGE BOX

#### Rear



their respective owners.

\* Dimensions & Jack Panels (Read/Side) may differ from the above image, so please contact LG sales team to verify before ordering.