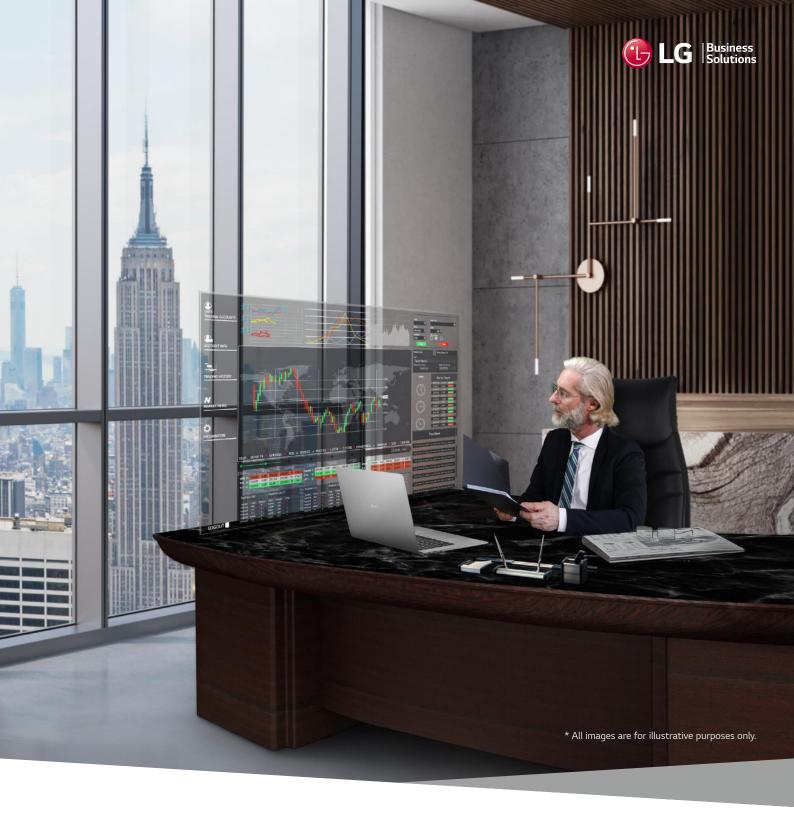

## A New Level of See-through View

Imagination becomes reality

LG Transparent OLED Signage illuminates spaces that once were hidden away behind the display, completely harmonizing with its surroundings.

Boasting vivid and clear colors with high transparency, this display provides visual enhancements to objects placed behind it, giving viewers an impressive "wow" factor.

## High Transparency

LG's OLED technology makes the Transparent OLED Signage have slimmer structure without backlight unit nor a liquid crystal layer, achieving high transparency of 38% much higher than conventional LCD transparent displays (10%\*). While clearly showing objects behind the screen, it overlays the relevant information right before them.

### Accurate and Vivid Colors

Featuring self-lighting pixels, the display maintains vivid colors and high contrast ratio even when the display becomes transparent. It brings content to life from wide viewing angles, and the content blends into its surroundings seamlessly and naturally.