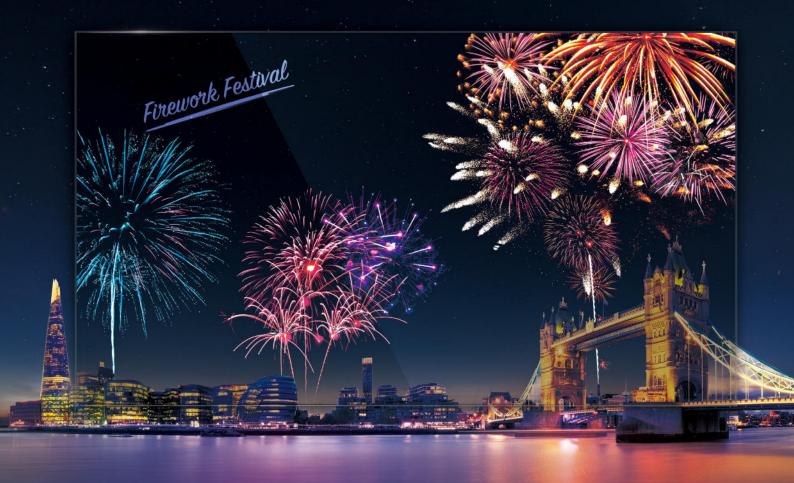

## A New Level of See-through View

Imagination becomes reality

LG Transparent OLED Signage illuminates spaces that once were hidden away behind the display, completely harmonizing with its surroundings.

Boasting vivid and clear colors with high transparency, this display provides visual enhancements to objects placed behind it, giving viewers an impressive "wow" factor.

### Accurate and Vivid Colors

Featuring self-lighting pixels, the display maintains vivid colors and high contrast ratio even when the display becomes transparent. It brings content to life from wide viewing angles, and the content blends into its surroundings seamlessly and naturally.