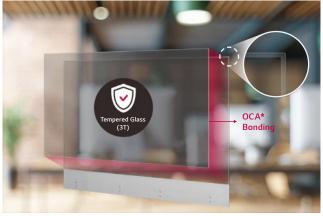

## **Protective Tempered Glass**

Touching a display directly can cause damage or scratches. The tempered front glass protects product from such external impacts and its anti-shatter glass is designed to minimize customers' injuries.