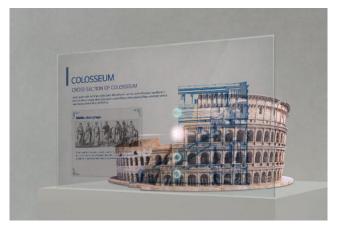

## High Transparency

LG's OLED technology makes the Transparent OLED Signage have slimmer structure without backlight unit nor a liquid crystal layer, achieving high transparency of 38% much higher than conventional LCD transparent displays (10%\*). While clearly showing objects behind the screen, it overlays the relevant information right before them.

### Accurate and Vivid Colors

Featuring self-lighting pixels, the display maintains vivid colors and high contrast ratio even when the display becomes transparent. It brings content to life from wide viewing angles, and the content blends into its surroundings seamlessly and naturally.