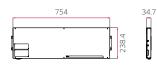

by LG.

## PRODUCT INFORMATION

#### \* 55 inch



#### 55EW5G-A

| Panel     | Screen Size                    | 55"                                            |
|-----------|--------------------------------|------------------------------------------------|
|           | Panel Technology               | OLED                                           |
|           | Native Resolution              | 1,920 x 1,080 (FHD)                            |
|           | Brightness                     | 150/400 nit<br>(APL 100% / 25%, Without Glass) |
|           | Transparency                   | 38% (SET)                                      |
| Accessory | 3 M MCX / Harness Cables, etc. |                                                |

## **DIMENSION**

(unit: mm)

#### 55"



#### SIGNAGE BOX



# CONNECTIVITY SIGNAGE BOX

#### Rear



their respective owners.

\* Dimensions & Jack Panels (Read/Side) may differ from the above image, so please contact LG sales team to verify before ordering.