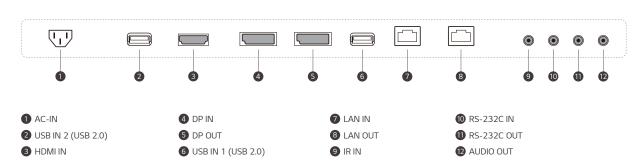

# CONNECTIVITY SIGNAGE BOX

#### Rear

their respective owners.

\* Dimensions & Jack Panels (Read/Side) may differ from the above image, so please contact LG sales team to verify before ordering.