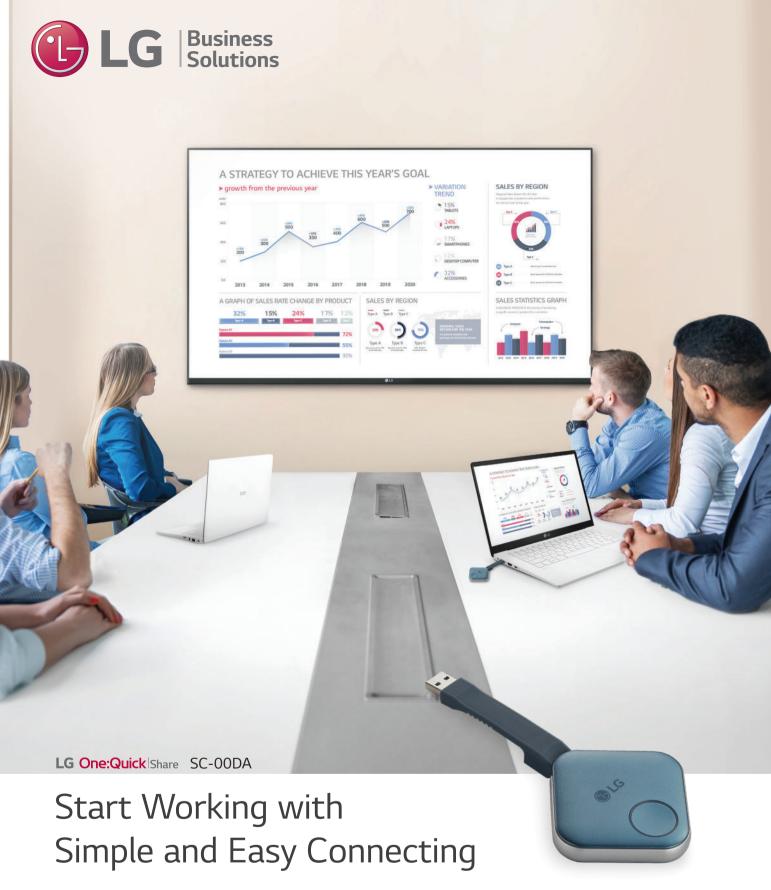

LG One:Quick Share is a wireless screen sharing solution available through LG Digital Signage\*, USB transmission unit for PC (SC-00-DA), and its app. With One:Quick Share, you can simply share personal PC screen to LG Signage with easy initial setup to use, as well as availability to manage LG Signage's basic functions\*.