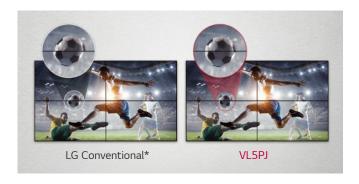

### Image Gap Reduction

The VL5PJ includes an image improvement algorithm that can reduce image gaps among tiled displays when playing back videos. Objects located on the bezel boundaries are adjusted for a seamless viewing experience.

- \* The "LG Conventional" refers to displays which do not include an image improvement algorithm.
- \*\* The image shown above are for illustration purposes only.