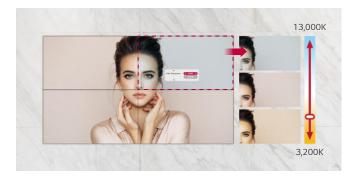

## Easy Color Adjustment

Depending on the content, the color temperature of the display can be easily adjusted in increments of 100K using a remote control.