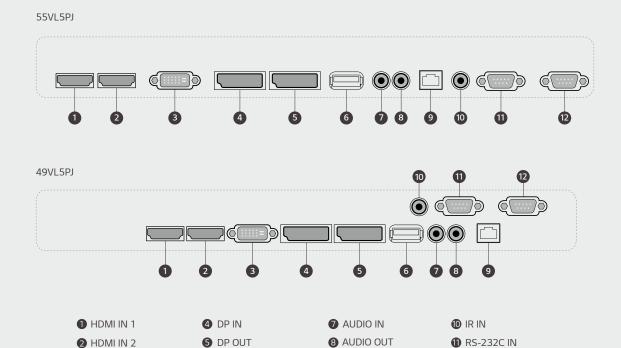

#### CONNECTIVITY

**6** USB IN

3 DVI-D IN

₱ RS-232C OUT

9 LAN INT

<sup>\*</sup> Jack Panels may differ from the above image, so please contact LG sales team to verify before ordering.