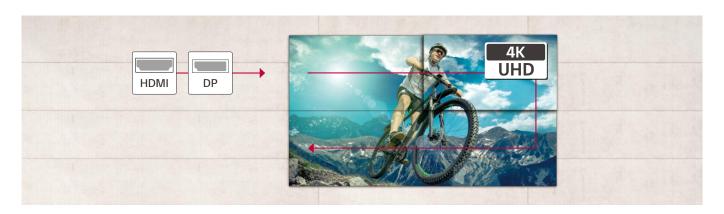

# Daisy Chain Capability

By using this daisy-chained network feature, you can execute commands such as controlling, monitoring and even updating firmware.