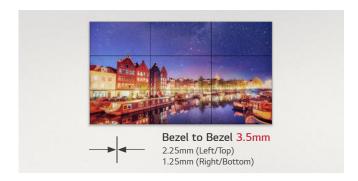

### Ultra Narrow Bezel

The 3.5mm ultra narrow bezel size creates immersive and seamless viewing experiences on assembled video wall screens.