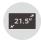

# High Visibility Under Bright Environments

With a brightness of 1,500 nits, 22XEIJ boasts high visibility in bright environments. In addition, its clear visibility can deliver a variety of information even to those wearing polarized sunglasses.