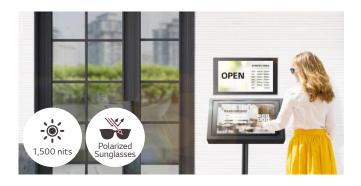

#### 21.5 inches of Versatile Screen Size

The small and light size of 21.5 inches allows for flexible use in various spaces. In particular, you can install the display in various way allowing for high utilization for small-medium businesses (SMB) to large businesses.