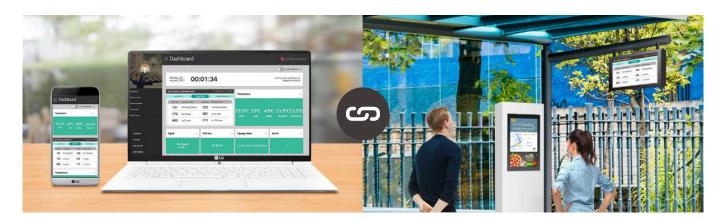

# Web Monitoring (Control Manager)

This is a web-based monitoring solution, which provides a ease of control for the user. It enables users to have full access anywhere, anytime from their mobile phone & PC as long as they're connected to a network while having access to both current and past data. It allows users to monitor the unit, make any adjustments and control it remotely in real-time.