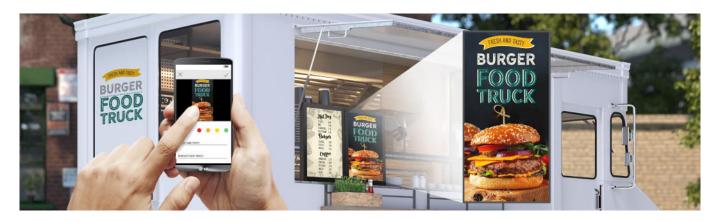

# LG's Simple Advertisement Helper, Promota

Using LG's Promota\* application, downloadable on a mobile device, you can easily create your own display contents. With Promota, you can add text and images to create an online profile for your business as well as deliver information such as event news, seasonal menus, promotions, and even more to your customers while recommending easy-to-use templates relevant to your industry.

\* LG Promota is can be downloaded from the App Store and Google Play store. (Not available for Europe/CIS Region)