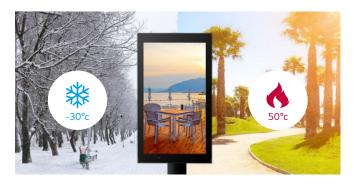

# Wide Operating Temperature Range

22XE1J can be used under a wide range of operating temperatures which results in fewer constraints for outdoor installation.