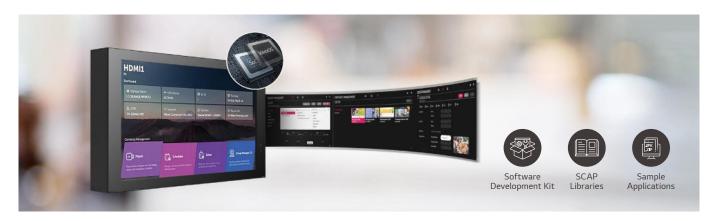

# High Performance with webOS

Quad Core SoC\* can execute several tasks at the same time without a separate media player. In addition, webOS 4.1 platform enhances user convenience with intuitive UI and simple app development tools.

\* System-on-Chip