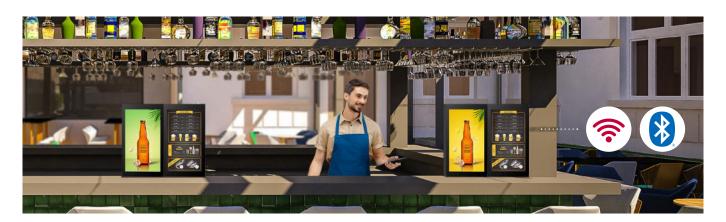

# Easy Content Distribution & SW Update

22XE1J features embedded Wi-Fi\*, Bluetooth, Beacon making it easy to distribute content wirelessly and update Firmware. In particular, using Beacon and BLE (Bluetooth Low Energy), shop manager can do various promotional activities, such as providing promotional coupons or product information to visitor in real time.

\* Wi-Fi performance may vary depending on your router and circumstance.