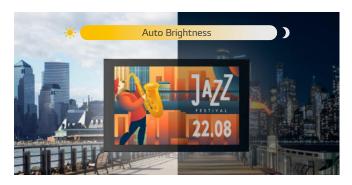

# **Smart Brightness Control**

The screen brightness is automatically adjusted depending on the ambient light. The brightness is increased in light for better visibility, while it is decreased in darkness for efficient power management.