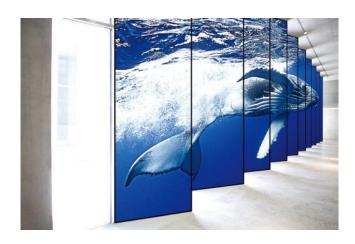

#### Tiled Scene with Immersive View

The 88BH7G can show a tiled scene by up to 15×15 configuration. It will be a good way to build a large screen or provide visual impacts to customers differently.