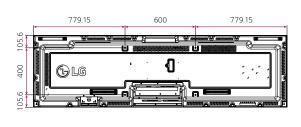

#### **DIMENSION**

(unit: mm)

LAN In

LAN Out

\* Dimensions & Jack Panels may differ from the above image, so please contact LG sales team to verify before ordering.