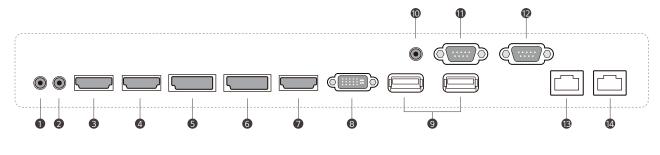

#### CONNECTIVITY

- 1 AUDIO In
- 2 AUDIO Out
- **3** HDMI(1) In 2.0
- 4 HDMI(2) In 2.0
- **5** DP In
- **6** DP Out
- 7 HDMI(3) In 1.4
- 3 DVI-D In

- **9** USB 2.0 In
- 10 IR & LIGHT SENSOR
- 11 RS-232C In

\* Dimensions & Jack Panels may differ from the above image, so please contact LG sales team to verify before ordering.