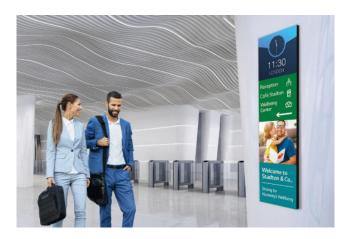

## User-friendly Menu

The Ultra Stretch display offers a user-friendly UX to simplify approach flows, groups similar functions together, and adopts an intuitive GUI for ease of use. When using the display in portrait mode, menu can also be adjusted accordingly.