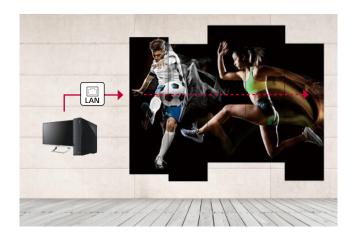

# LAN Daisy Chain Management

By using this daisy-chained network feature, you can execute commands such as controlling, monitoring and even updating firmware for multiple displays at once.