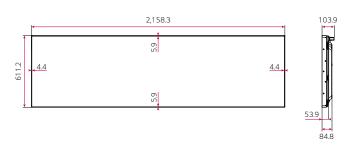

#### **DIMENSION**

(unit: mm)

LAN In

LAN Out

\* Dimensions & Jack Panels may differ from the above image, so please contact LG sales team to verify before ordering.