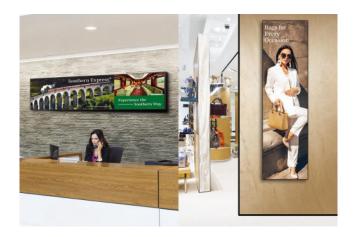

#### 32:9 Extended Wide Format

It is a unique wide screen with 32:9 bar type which is twice as long as the previous 16:9 display, allowing more content and information to be shown on one screen.

# Flexibility for Content Management

Thanks to its bar type format, it is optimized to show a vertical or horizontal object providing a memorable viewing experiences to the viewer.