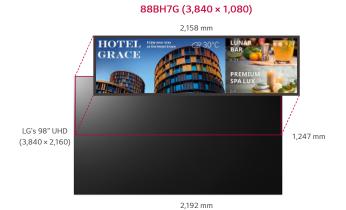

## High Picture Quality (3,840 × 1,080)

LG Ultra Stretch display, which is about half the size of a 98-inch UHD display, delivers vivid and clear colors.

#### **DIMENSION**

(unit: mm)

LAN In

LAN Out