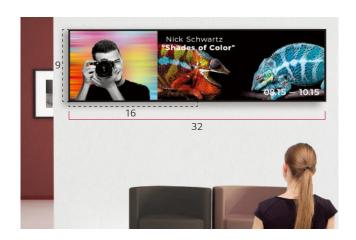

#### 32:9 Extended Wide Format

It is a unique wide screen with 32:9 bar type which is twice as long as the previous 16:9 display, allowing more content and information to be shown on one screen.

# Flexibility for Content Management

Thanks to its bar type format, it is optimized to show a vertical or horizontal object providing a memorable viewing experiences to the viewer.