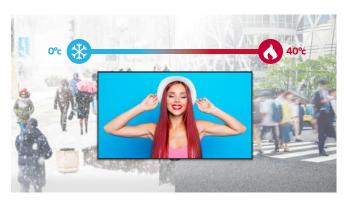

## Wide Operating Temperature Range

XS4J can operate at various temperatures of 0-40°C\*.

\* Based on LG internal test conducted in February, 2021

\* All images in this datasheet are for illustrative purposes only.