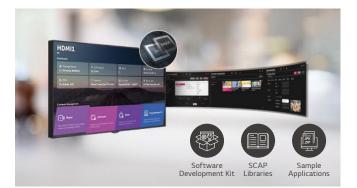

#### High Performance with webOS

Quad Core SoC<sup>\*</sup> can execute several tasks at the same time without a separate media player. In addition, webOS 4.1 platform enhances user convenience with intuitive UI and simple app development tools.

\* System-on-Chip