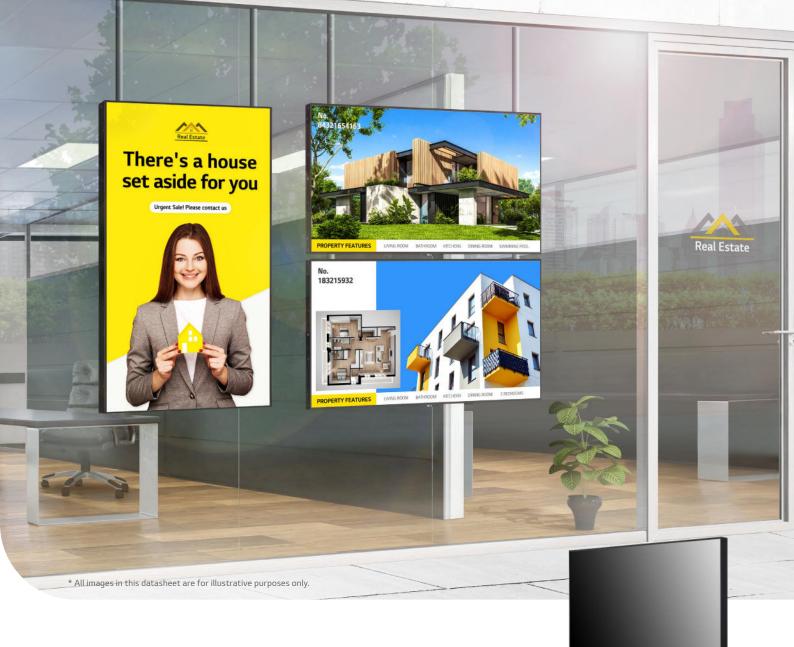

# Real Estate

## Window Facing Display 55/49XS4J

# **Outstanding Visibility Beyond Window**

4,000 nits High Brightness

Long-lasting High Performance

Built-in Wi-Fi

Web-based Monitoring Solution

Smart Platform

Slim Bezel

webOS