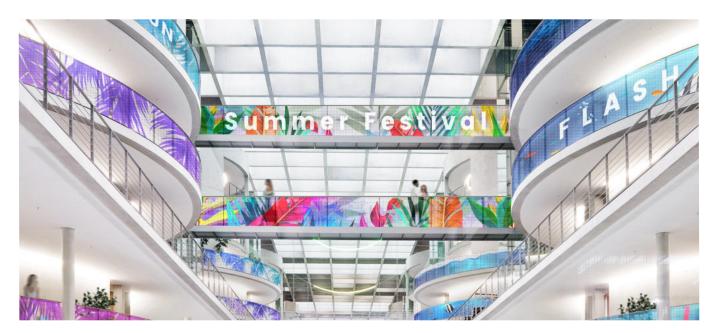

## Outstanding Expandability and Flexibility

The size and layout of the film can be customized to fit into the installation area. It can be expanded by adding more films in a vertical or horizontal way, or cut in parallel with the bezel to meet size requirements.