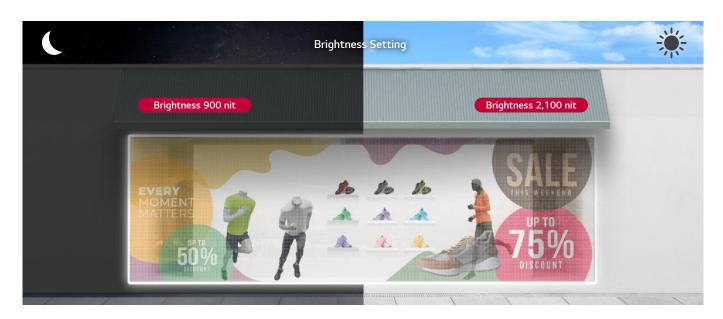

# **Enhanced Brightness and Control**

The LED film with smaller pixel pitch, 14mm, and advanced brightness of up to 2,100nit(cd/m²)\* attracts the attention of passersby while displaying a wide range of colors. Also, by using Control Manager solution, you can adjust and set brightness by timeline to deliver messages with optimal brightness.