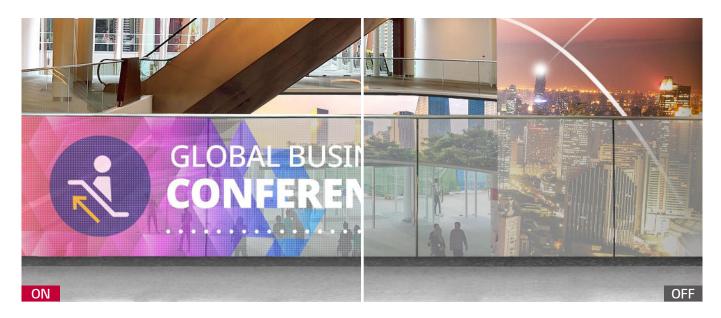

## Superb Transparency

The LG Transparent LED film reflects the object behind the product even after the product is attached and turned off. This offers a wide-open view while blending into existing interior design smoothly and delivers various information effectively by attracting the attention of passersby.