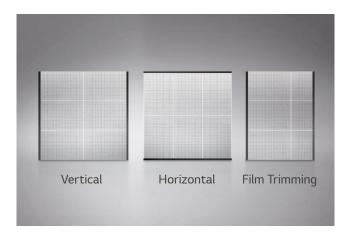

## Outstanding Expandability and Flexibility

The size and layout of the film can be customized to fit into the installation area. It can be expanded by adding more films in a vertical or horizontal way, or cut in parallel with the bezel to meet size requirements.