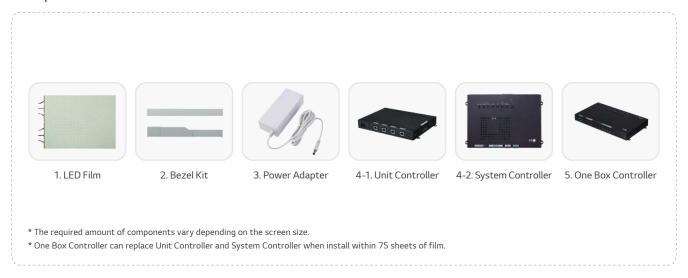

gh the Control Manager, available on internet-connected devices, you can set, control contents and monitor the status of multiple displays in different locations in real time. Especially for Transparent LED film installed on large area, the Control Manager helps you to play and check contents in easier way.



#### Real-time ConnectedCare Service

Maintenance is easy and fast with the optional ConnectedCare\* service, a cloud service solution provided by LG. It remotely manages the status of displays in client workplaces for fault diagnosis and remote-control services, enabling the stable operation of clients' businesses.

<sup>\*</sup> ConnectedCare is the brand name of LG Signage365Care Service. The availability differs by region.

## **COMPONENTS & SYSTEM CONNECTION**

#### Components



#### **System Connection**



## PRODUCT INFORMATION



#### LAT140

| Pixel Pitch                       | 14 mm                          |
|-----------------------------------|--------------------------------|
| LED Type                          | 3 in 1 SMD                     |
| Brightness                        | 2,100 cd/m <sup>2</sup> (Typ.) |
| Transmittance                     | 53%                            |
| Curvature<br>(Concave and Convex) | 2,000R                         |

## **DIMENSION**

(unit: mm)

Transparent LED Film Panel



#### Bezel Kit



 $<sup>{}^{\</sup>star}\, \text{Dimensions \& Jack Panels may differ from the above image, so please contact LG sales team to verify before ordering.}$