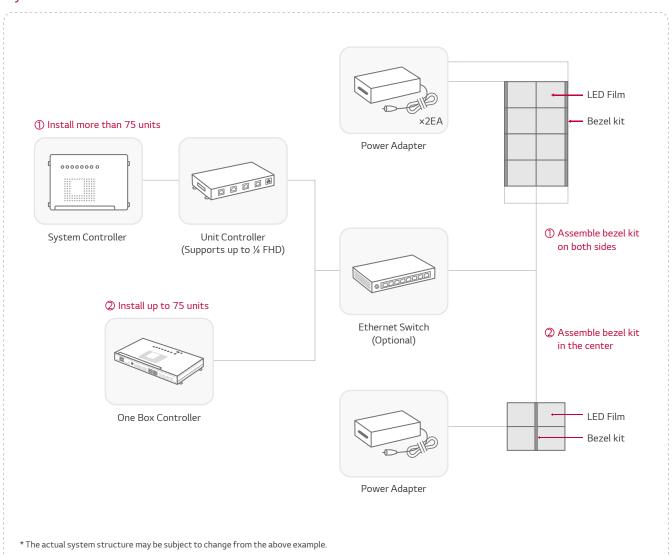

ble on internet-connected devices, you can set, control contents and monitor the status of multiple displays in different locations in real time. Especially for Transparent LED film installed on large area, the Control Manager helps you to play and check contents in easier way.



#### Real-time ConnectedCare Service

Maintenance is easy and fast with the optional ConnectedCare\* service, a cloud service solution provided by LG. It remotely manages the status of displays in client workplaces for fault diagnosis and remote-control services, enabling the stable operation of clients' businesses.

<sup>\*</sup> ConnectedCare is the brand name of LG Signage365Care Service. The availability differs by region.

## **COMPONENTS & SYSTEM CONNECTION**

#### Components



#### **System Connection**



## PRODUCT INFORMATION



#### LAT140

| Pixel Pitch                       | 14 mm                          |
|-----------------------------------|--------------------------------|
| LED Type                          | 3 in 1 SMD                     |
| Brightness                        | 2,100 cd/m <sup>2</sup> (Typ.) |
| Transmittance                     | 53%                            |
| Curvature<br>(Concave and Convex) | 2,000R                         |

## **DIMENSION**

(unit: mm)

Transparent LED Film Panel



#### Bezel Kit



 $<sup>{}^{\</sup>star}\, \text{Dimensions \& Jack Panels may differ from the above image, so please contact LG sales team to verify before ordering.}$