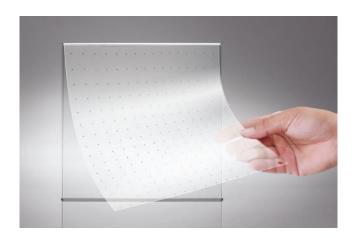

## Superb Transparency

The LG Transparent LED film reflects the object behind the product even after the product is attached and turned off. This offers a wide-open view while blending into existing interior design smoothly and delivers various information effectively by attracting the attention of passersby.