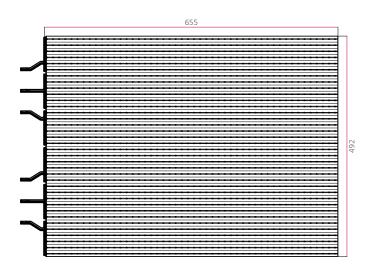

e-control services, enabling the stable operation of clients' businesses.

<sup>\*</sup> ConnectedCare is the brand name of LG Signage365Care Service. The availability differs by region.

## **COMPONENTS & SYSTEM CONNECTION**

#### Components



#### **System Connection**



## PRODUCT INFORMATION



#### LAT140

| Pixel Pitch                       | 14 mm                          |
|-----------------------------------|--------------------------------|
| LED Type                          | 3 in 1 SMD                     |
| Brightness                        | 2,100 cd/m <sup>2</sup> (Typ.) |
| Transmittance                     | 53%                            |
| Curvature<br>(Concave and Convex) | 2,000R                         |

## **DIMENSION**

(unit: mm)

Transparent LED Film Panel



#### Bezel Kit



 $<sup>{}^{\</sup>star}\, \text{Dimensions \& Jack Panels may differ from the above image, so please contact LG sales team to verify before ordering.}$