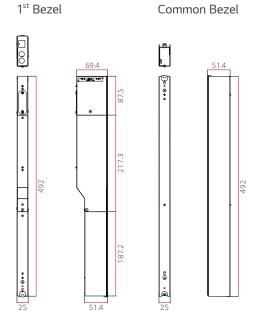

#### Bezel Kit

 $<sup>{}^{\</sup>star}\, \text{Dimensions \& Jack Panels may differ from the above image, so please contact LG sales team to verify before ordering.}$ 