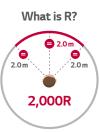

# Fitting in with Flats and Curves

The LG Transparent LED film supports curvatures up to 2,000R convex and concave for curved glass or window applications, and offers even surface by durable, transparent layers. This allows a wide range of venues to be redesigned with the LAT140 as a landmark.