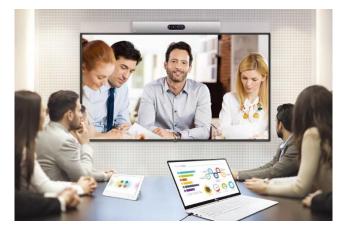

#### Compatibility with Conferencing System

For the optimum visual meeting, the UL3G series has certified its compatibility with Cisco System that offers powerful and integrated control\* for a smarter video conference, eliminating a waste of time for setting up the picture quality or changing input on incoming calls.