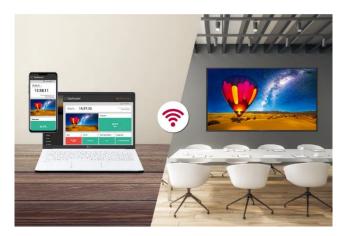

### Content Sharing

Content Mirroring among devices is more convenient on a Wi-Fi network.