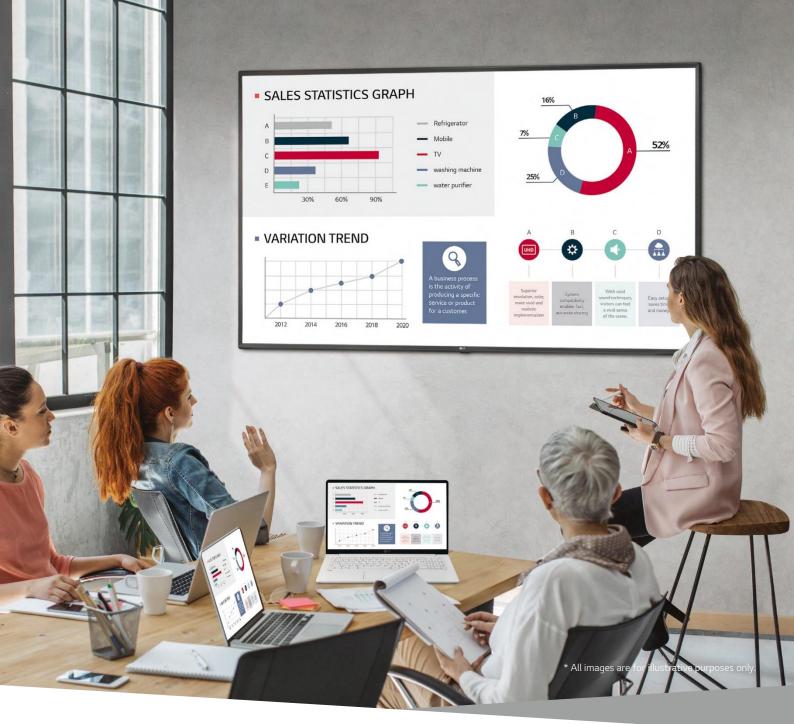

# LG UHD Signage

Superb Picture Quality

webOS Smart Platform

Meeting Room Solution

Convenient Maintenance

#### Compatibility with Conferencing System

For the optimum visual meeting, the UL3G series has certified its compatibility with Cisco System that offers powerful and integrated control\* for a smarter video conference, eliminating a waste of time for setting up the picture quality or changing input on incoming calls.