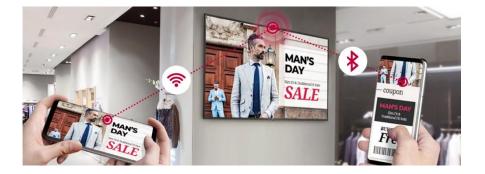

### Content Sharing

Content Mirroring among devices is more convenient on a Wi-Fi network.

#### **Real-time Promotion**

With Beacon and BLE <sup>(Bluetooth Low Energy)</sup>, shop managers can provide coupons and information in real-time.