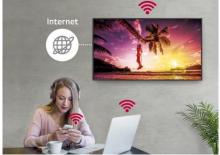

### Wireless Solution

The UL3G series operates as a virtual router which can be a wireless access point for mobile devices.