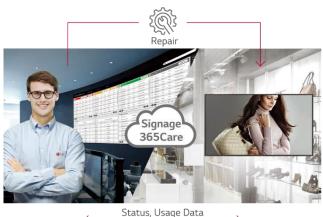

# Real-time Care Service with LG Signage365Care

The maintenance gets easier and faster with an optional service Signage365Care\*, a cloud service solution provided by LG service. It remotely manages status of displays in client workplaces for fault diagnosis and remote-control services, ensuring the stable operation of a client's business.

\* The availability of "Signage365Care" service can differ by region, so please contact the LG sales representative in your region for further details.