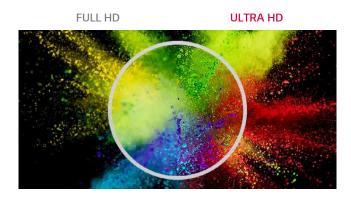

#### **ULTRA HD Resolution**

With the resolution that is 4 times higher than FHD, it makes the color and details of the content more vivid and realistic.