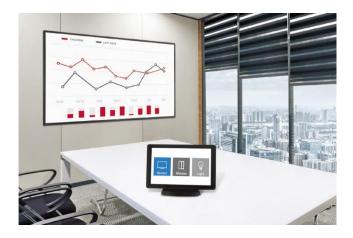

#### Remote Monitoring and Control

Through the Control Manager, the embedded web monitoring solution, you can control and monitor the status of multiple UL3G series displays in different locations in real-time. It is available on internet connected devices, allowing you to flexibly and rapidly respond to emergency situations anywhere.