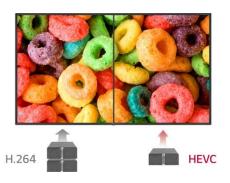

# High Efficiency Video Coding

The UL3G series supports HEVC which efficiently compresses/ decompresses high-capacity UHD content, playing ultra-high quality videos with half the network traffic than the existing H.264 codec.