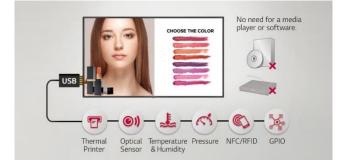

# Various Sensor Applications

The LG webOS smart signage platform easily supports connections with external sensors via USB plug-in. The overall cost for maintenance is reduced as there's no need to purchase additional software or media players for creating value-added solutions.