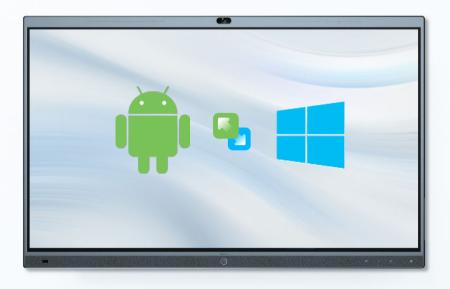

### Modularized Dual OS System

- · Upgradeable Android OPS Module
- · Windows OPS Module

- Seamless Switching Between Windows/Android Platforms or BYOD Mode

### BYOD Mode

- ·plug-and-play
- $\cdot$  adapt more
- $\cdot \, \text{collaborate effectively}$

WPP30

Sector Sector Conference Room 1132 United Sector United Secto