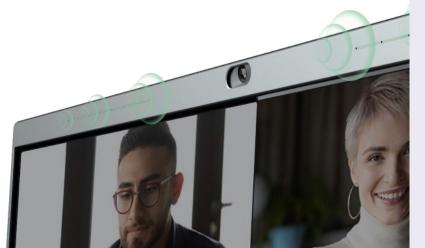

# Premium and Intelligent Video Experience

- provides an immersive conference environment

(first in the industry)

### **Auto Framing**

Auto framing recognizes the number and the positions of attendees, framing everyone smoothly in the most appropriate view even in small spaces.

### **Speaker Tracking**

Speaker tracking frames a real-time close-up on the presenter, bringing a vivid face-to-face meeting experience and ensuring attendees are well-engaged.

### **Picture-in-Picture**

Based on speaker Tracking, users can switch to Picture-in-Picture (PiP) mode when starting a meeting. PiP tracks and frames the speaker in an individual window, which is separate from the other window, for a panoramic view, enabling users to keep an eye on who's talking even if the speaker is seated at a distance in a medium room.