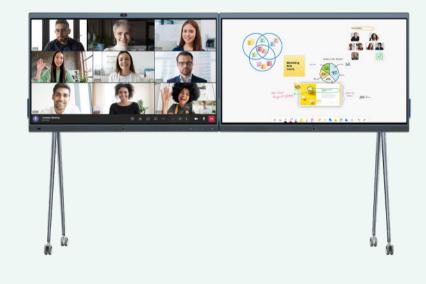

Premium Al Audio and Video Full Device Ecosystem

Yealink MeetingBoard is a truly all-in-one collaboration space solution that fits all meeting rooms. It consists of a 4K camera, crystal-clear speaker, full-duplex microphones, and a 65/86 inch collaboration whiteboard to provide an immersive meeting experience and allow collaboration anytime, anywhere.

# Premium and Intelligent Video Experience

- provides an immersive conference environment

(first in the industry)

### Smart Collaboration Whiteboard

- keep everyone connected and collaborative

4K visual presentation and easy menu navigation Smart 4-level input digital ink recognition

| K Jun   |         |
|---------|---------|
| Fingers | Pen tip |

navigating writing

Tail end Palm erasing rejection shape

Notes

Collaborate on diagrams - productive templates and the other crucial components

Cloud application – allows everyone to join and collaborate at any place