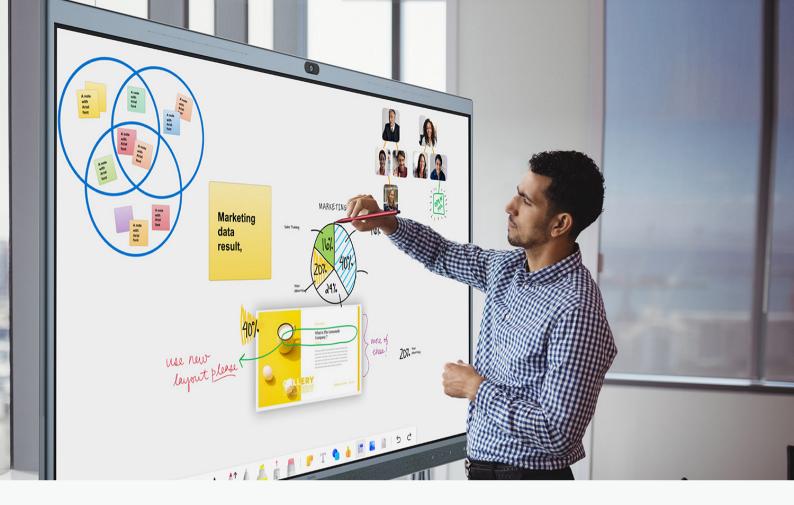

### Smart Collaboration Whiteboard

- keep everyone connected and collaborative

4K visual presentation and easy menu navigation Smart 4-level input digital ink recognition

| K Jun   |         |
|---------|---------|
| Fingers | Pen tip |

navigating writing

Tail end Palm erasing rejection shape

Notes

Collaborate on diagrams - productive templates and the other crucial components

Cloud application – allows everyone to join and collaborate at any place