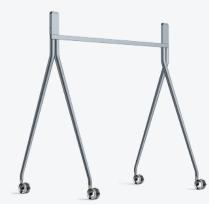

Choose between the movable floor stand, sculpted like the legs of a ballet dancer, or the wall mount.

4 universal casters allow you to move the Meeting-Board around easily.

Thanks to the single-cable setup, you can get started within minutes.

#### Movable Floor Stand