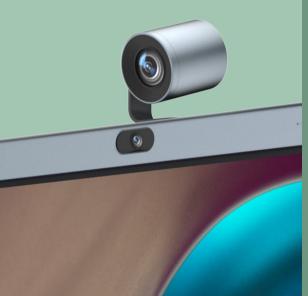

l mount.

4 universal casters allow you to move the Meeting-Board around easily.

Thanks to the single-cable setup, you can get started within minutes.







Executive Office

Co-Create Space



Conference Room

Large Trair

# Full Device Ecosystem

-brings immeasurable usage possibilities to the MeetingBoard



### Modularized Dual OS System

- · Upgradeable Android OPS Module
- · Windows OPS Module

- Seamless Switching Between Windows/Android Platforms or BYOD Mode

### BYOD Mode

- ·plug-and-play
- $\cdot$  adapt more
- $\cdot \, \text{collaborate effectively}$





WPP30

Sector Sector Conference Room 1132 United Sector United Secto

### RoomPanel

### RoomSensor



# Fit to All Rooms

make everywhere
a collaborative workplace

### Touch Console



### Detachable Optical PTZ Camera



### Extensible in A Medium or Large Meeting Space





#### Movable Floor Stand

### Wireless Expansion Microphones



### **MeetingBoard Specifications**

#### OS

OS

Android 10

65/85 inch

3840 x 2160

D-LED

16:9

 $\sqrt{}$ 

 $\sqrt{}$ 

 $\sqrt{}$ 

 $\checkmark$ 

 $\sqrt{}$ 

 $\sqrt{}$ 

#### Chipset

SoC

QUALCOMM SNAPDRAGON 845

#### Display

Size Backlight type Resolution Ratio Anti-Fingerprint Anti-Glare

### **Built-in Camera**

Resolution Lens Field of view Zoom

3840\*2160 8MP 120° diagonal field of view e-PTZ 4 x digital zoom Automatic Hiding Shutter

Buttons

| LED lightstrips       | $\checkmark$ |
|-----------------------|--------------|
| Home button           | $\checkmark$ |
| Input source button   | $\checkmark$ |
| Volume up/down button |              |

#### C