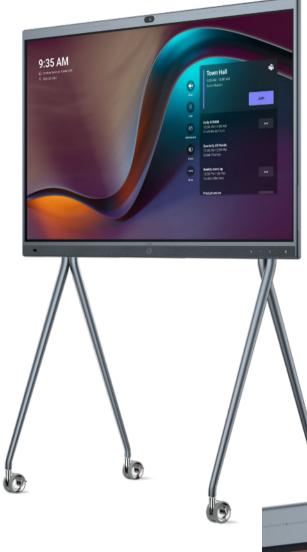

Premium Al Audio and Video Full Device Ecosystem

Yealink MeetingBoard is a truly all-in-one collaboration space solution that fits all meeting rooms. It consists of a 4K camera, crystal-clear speaker, full-duplex microphones, and a 65/86 inch collaboration whiteboard to provide an immersive meeting experience and allow collaboration anytime, anywhere.

# Designed with Simplicity and The Beauty of Details in Mind

-adds elegance and turns all your rooms into a collaborative workspace.

The MeetingBoard is completely encased in a metallic material. This enhances the texture, extends the product's service life, and is more environmentally friendly.

Choose between the movable floor stand, sculpted like the legs of a ballet dancer, or the wall mount.

4 universal casters allow you to move the Meeting-Board around easily.

Thanks to the single-cable setup, you can get started within minutes.