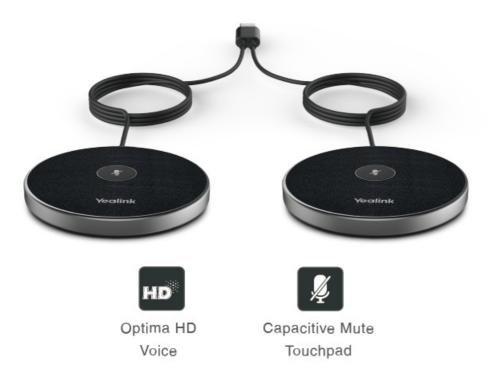

## **Key Features and Benefits**

- Optima HD voice
- Full duplex technology
- 10-foot (3-meter) 360° voice pickup
- Echo cancellation
- Capacitive mute touchpad with bicolor LED
- Work with Yealink CP965 IP Conference